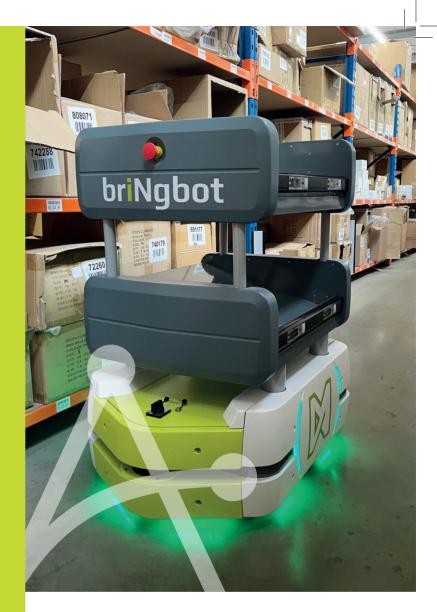

#### **Autonomous Mobile Robots**

Minimise repetitive and unproductive tasks with our Autonomous Mobile Robots (AMRs). Our AMRs can easily be deployed to enhance existing operations and our service ensures minimal disruption to our customers' business processes. Our AMR bases are easily configured with bespoke tops and/or attachments to suit your specific application. The right top or attachment dynamically integrates the AMR into a system to compliment existing automation and human operators.